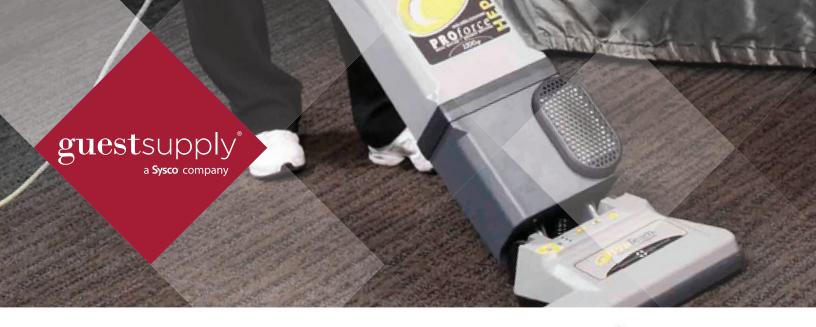

# PROFORCE® 12/1500XP HEPA

Exceptional Cleaning in a High-filtration Upright

The powerful ProForce® contains a high performance dual-motor system and a low profile, L-shaped head perfect for vacuuming under and around furniture.

#### **POWERFUL SUCTION**

The high-performance dual motor system maintains power to both the brush roller and the suction motor.

#### ABOVE THE FLOOR CLEANING

The ultra-flexible hose and cleaning wand lets you clean up to 7-feet above the floors.