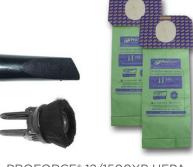

## PROFORCE® 1500XP

15 in wide cleaning path with on-board tools **0026024** 

### PROFORCE® 1200XP

12 in wide cleaning path with on-board tools 0029346